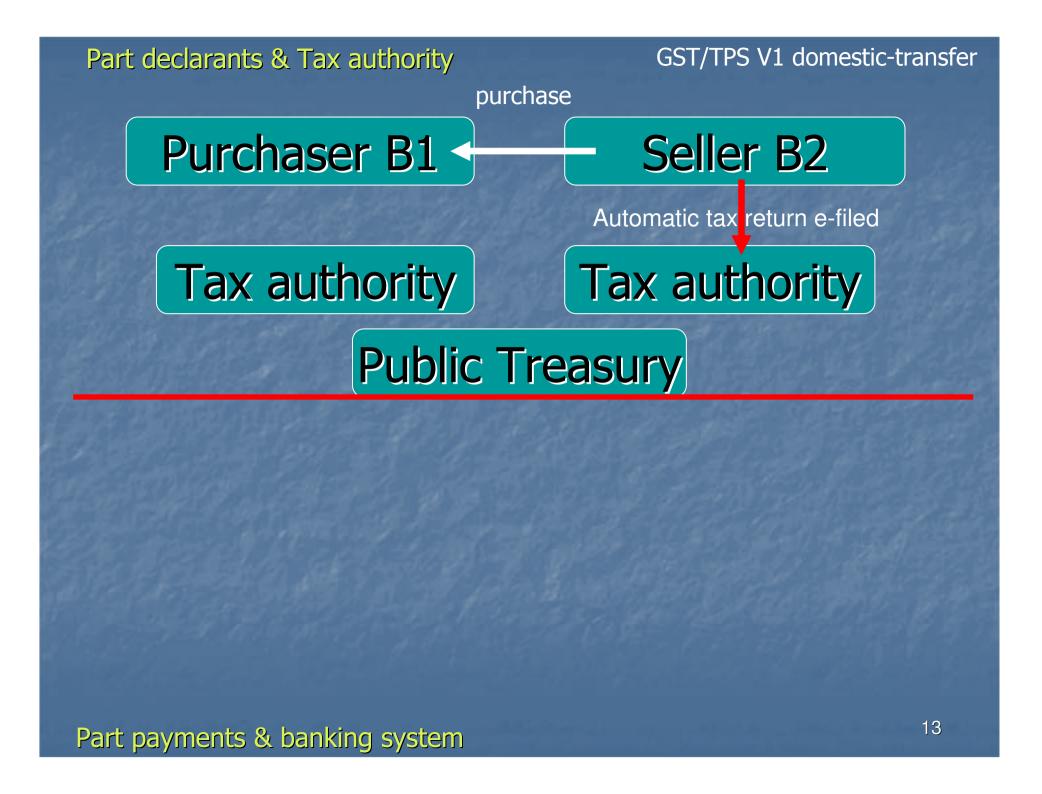

# Purchaser B1

Tax authority

**Public Treasury** 

GST/TPS V1 domestic-transfer

Purchaser B1 Seller B2 Tax authority Tax authority **Public Treasury** 

GST/TPS V1 domestic-transfer

Purchaser B1

invoice
Seller B2
Automatic tax return e-filed
Tax authority
Tax authority
Public Treasury

GST/TPS V1 domestic-transfer

GST/TPS V1 domestic-transfer

GST/TPS V1 domestic-transfer