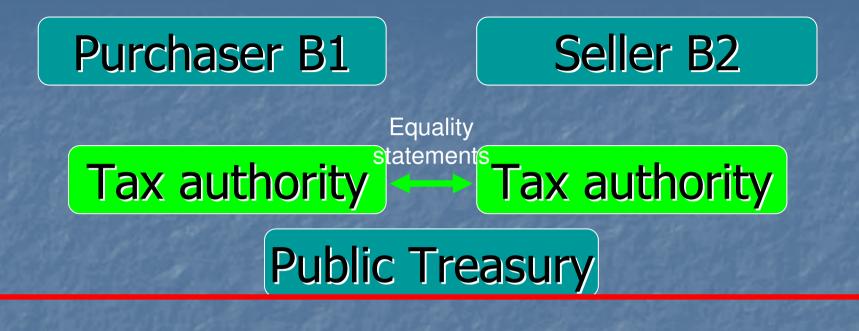

The security and control of statements are assured by the tax authorities.

The security and control of statements are assured by the tax authorities.

The security and control of statements are assured by the tax authorities.