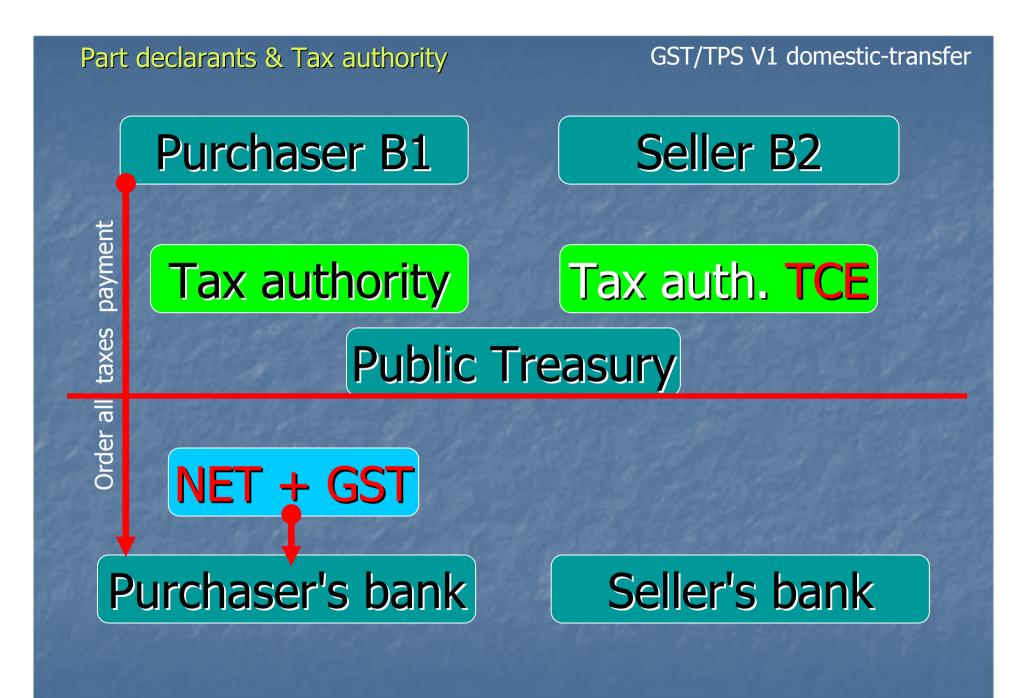

GST/TPS V1 domestic-transfer

Purchaser B1 Seller B2 Tax auth. TCE Tax authority **Public Treasury** Purchaser's bank Seller's bank