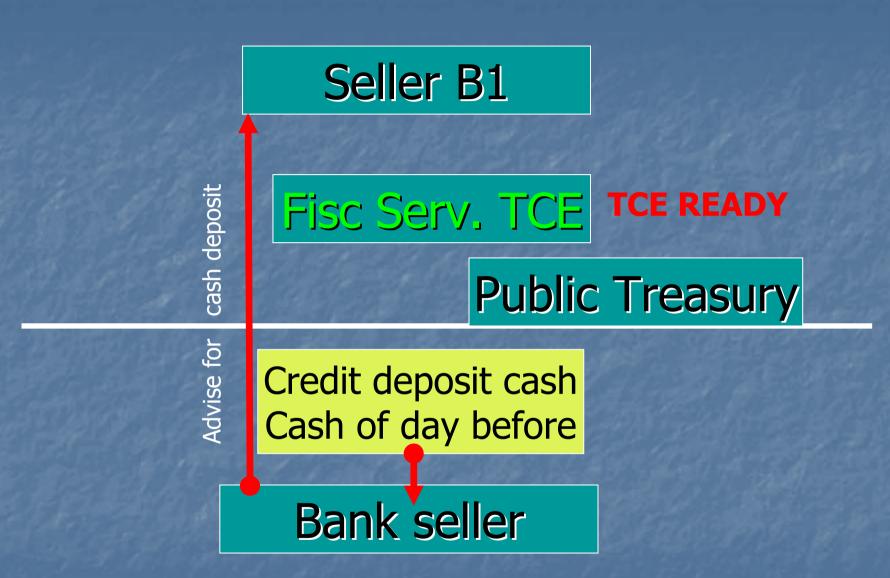

Fisc Serv. TCE Fiscal Services

S1 B2B VAT bank transfer / drying all cash

Seller B1

Purchaser B2

Fisc Serv. TCE

Fiscal Services

TCE READY Public Treasury

Drying all cash

Seller B1

Fisc Serv. TCE TCE READY

Drying all cash

Seller B1

Cash of day before

Fisc Serv. TCE TCE READY

Drying all cash

Seller B1

Cash of day before

Fisc Serv, TCE TCE READY

Public Treasury

Bank seller

Total cash deposit

Fisc Serv, TCE TCE READY

**Public Treasury** 