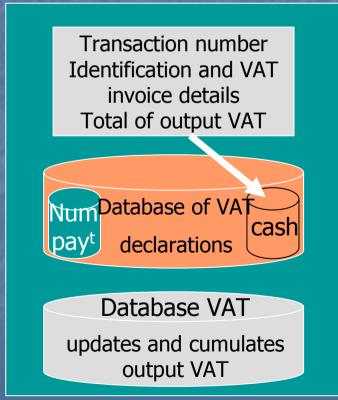

### Seller B2

Cash register
Local database
Sales records

Numbatabase of VAT cash declarations

Database VAT updates and cumulates output VAT

B2C cash declarative system automatic control

### Seller B2

Cash register
Local database
Sales records

Where is the control?

Transaction number
Identification and VAT
invoice details
Total of output VAT

Database of VAT
declarations
Available
TCE

Databa & VAT
updates and cumulates
output VAT