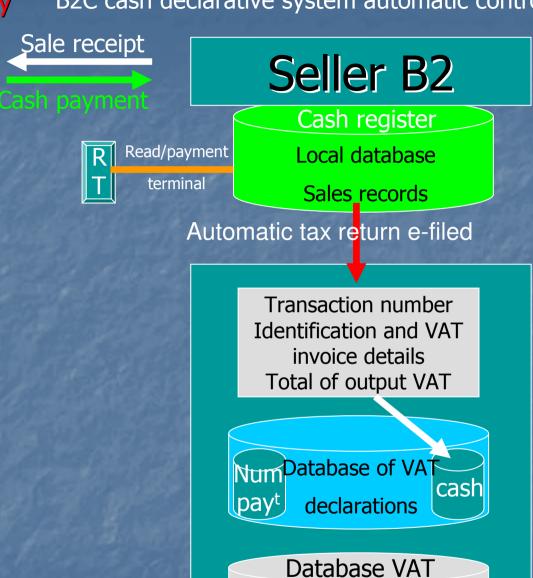

### Seller B2

Cash register
Local database
Sales records

Numbatabase of VAT cash declarations

Database VAT updates and cumulates output VAT

B2C cash declarative system automatic control

### Seller B2

Cash register
Local database
Sales records

Where is the control?

Transaction number
Identification and VAT
invoice details
Total of output VAT

Database of VAT
declarations
Available
TCE

Databa & VAT
updates and cumulates
output VAT