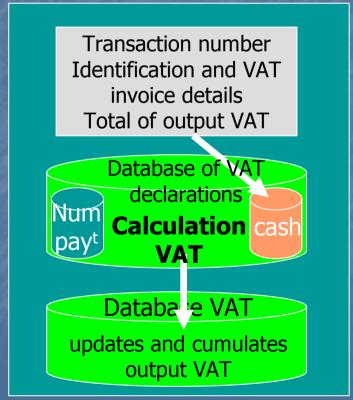

Purchaser U.C.

Local database
Sales records

Num Database of VAT cash payt declarations

Database VAT
updates and cumulates
output VAT

B2C cash declarative system automatic control

Purchaser U.C.

### Seller B2

Cash register
Local database
Sales records

Numbatabase of VAT cash declarations

Database VAT updates and cumulates output VAT

B2C cash declarative system automatic control

### Seller B2

Cash register
Local database
Sales records

Where is the control?

Transaction number
Identification and VAT
invoice details
Total of output VAT

Database of VAT
declarations
Available
TCE

Databa & VAT
updates and cumulates
output VAT