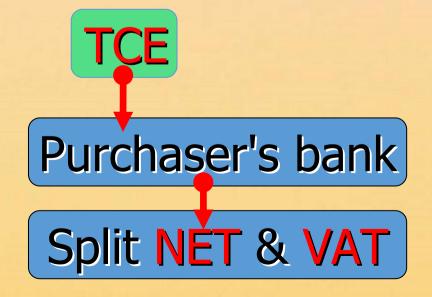

Treasury

Output VAT

All taxes

**VAT** 

Purchaser's bank

Seller's bank

NET + TCE

Part payments & Banking system

All taxes

VAT

Purchaser's bank

NET