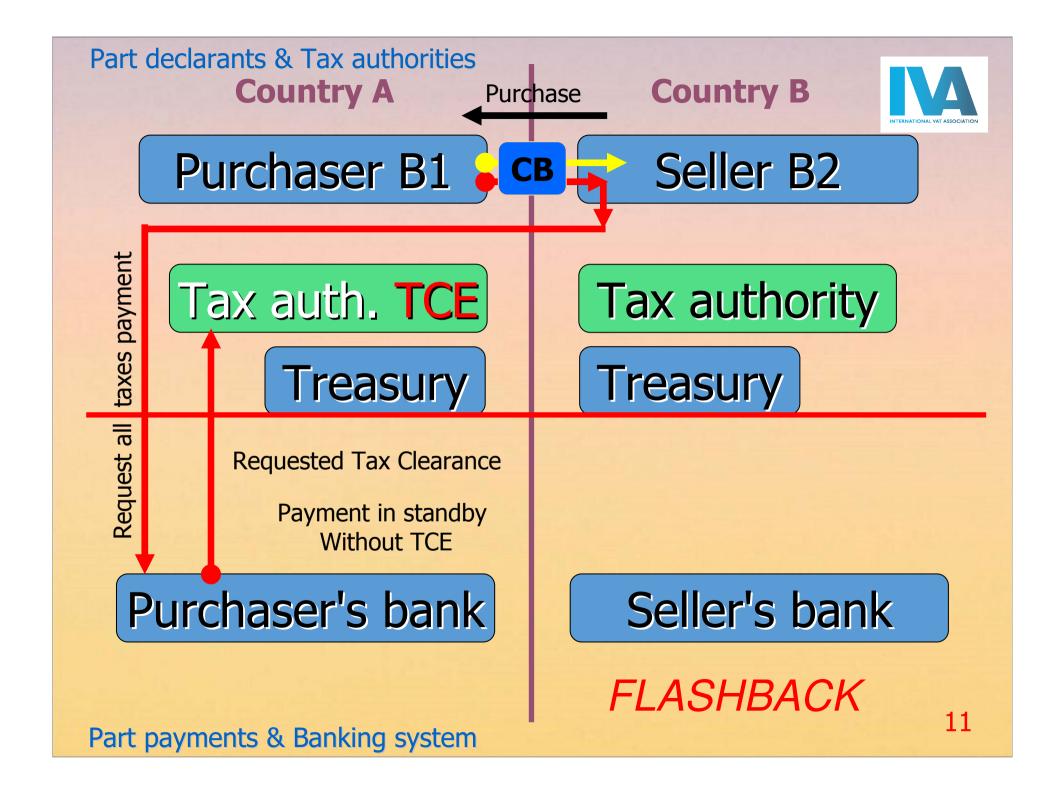

Payment in standby Without TCE

Purchaser's bank

**Country B** 

Purchaser B1

Seller B2

Tax auth. TCE

Tax authority

TCE READY Treasury

Treasury

Payment in standby Without TCE

Purchaser's bank